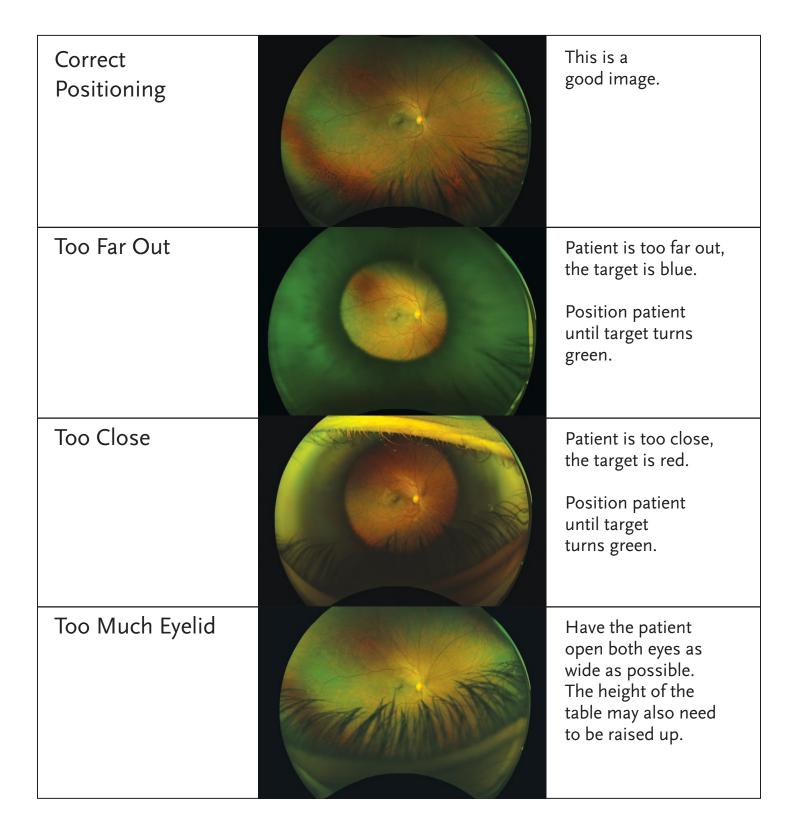

## **optomap**<sup>®</sup> Troubleshooting Image Quality

| Blink    | Have the patient<br>keep both eyes open<br>as wide as possible.                                                              |
|----------|------------------------------------------------------------------------------------------------------------------------------|
| Movement | Patient moved during imaging or the pupil is not centered. Position the patient so the target is in the center of the pupil. |
| Dust     | Dust has accumulated<br>on the main mirror.<br>Clean mirror per<br>protocol.                                                 |
| Facepad  | Patient nose is pressed against facepad. Turn the patient's head slightly to the side.                                       |
| Reflex   | Patient is too<br>close or not<br>centered. Reimage.                                                                         |